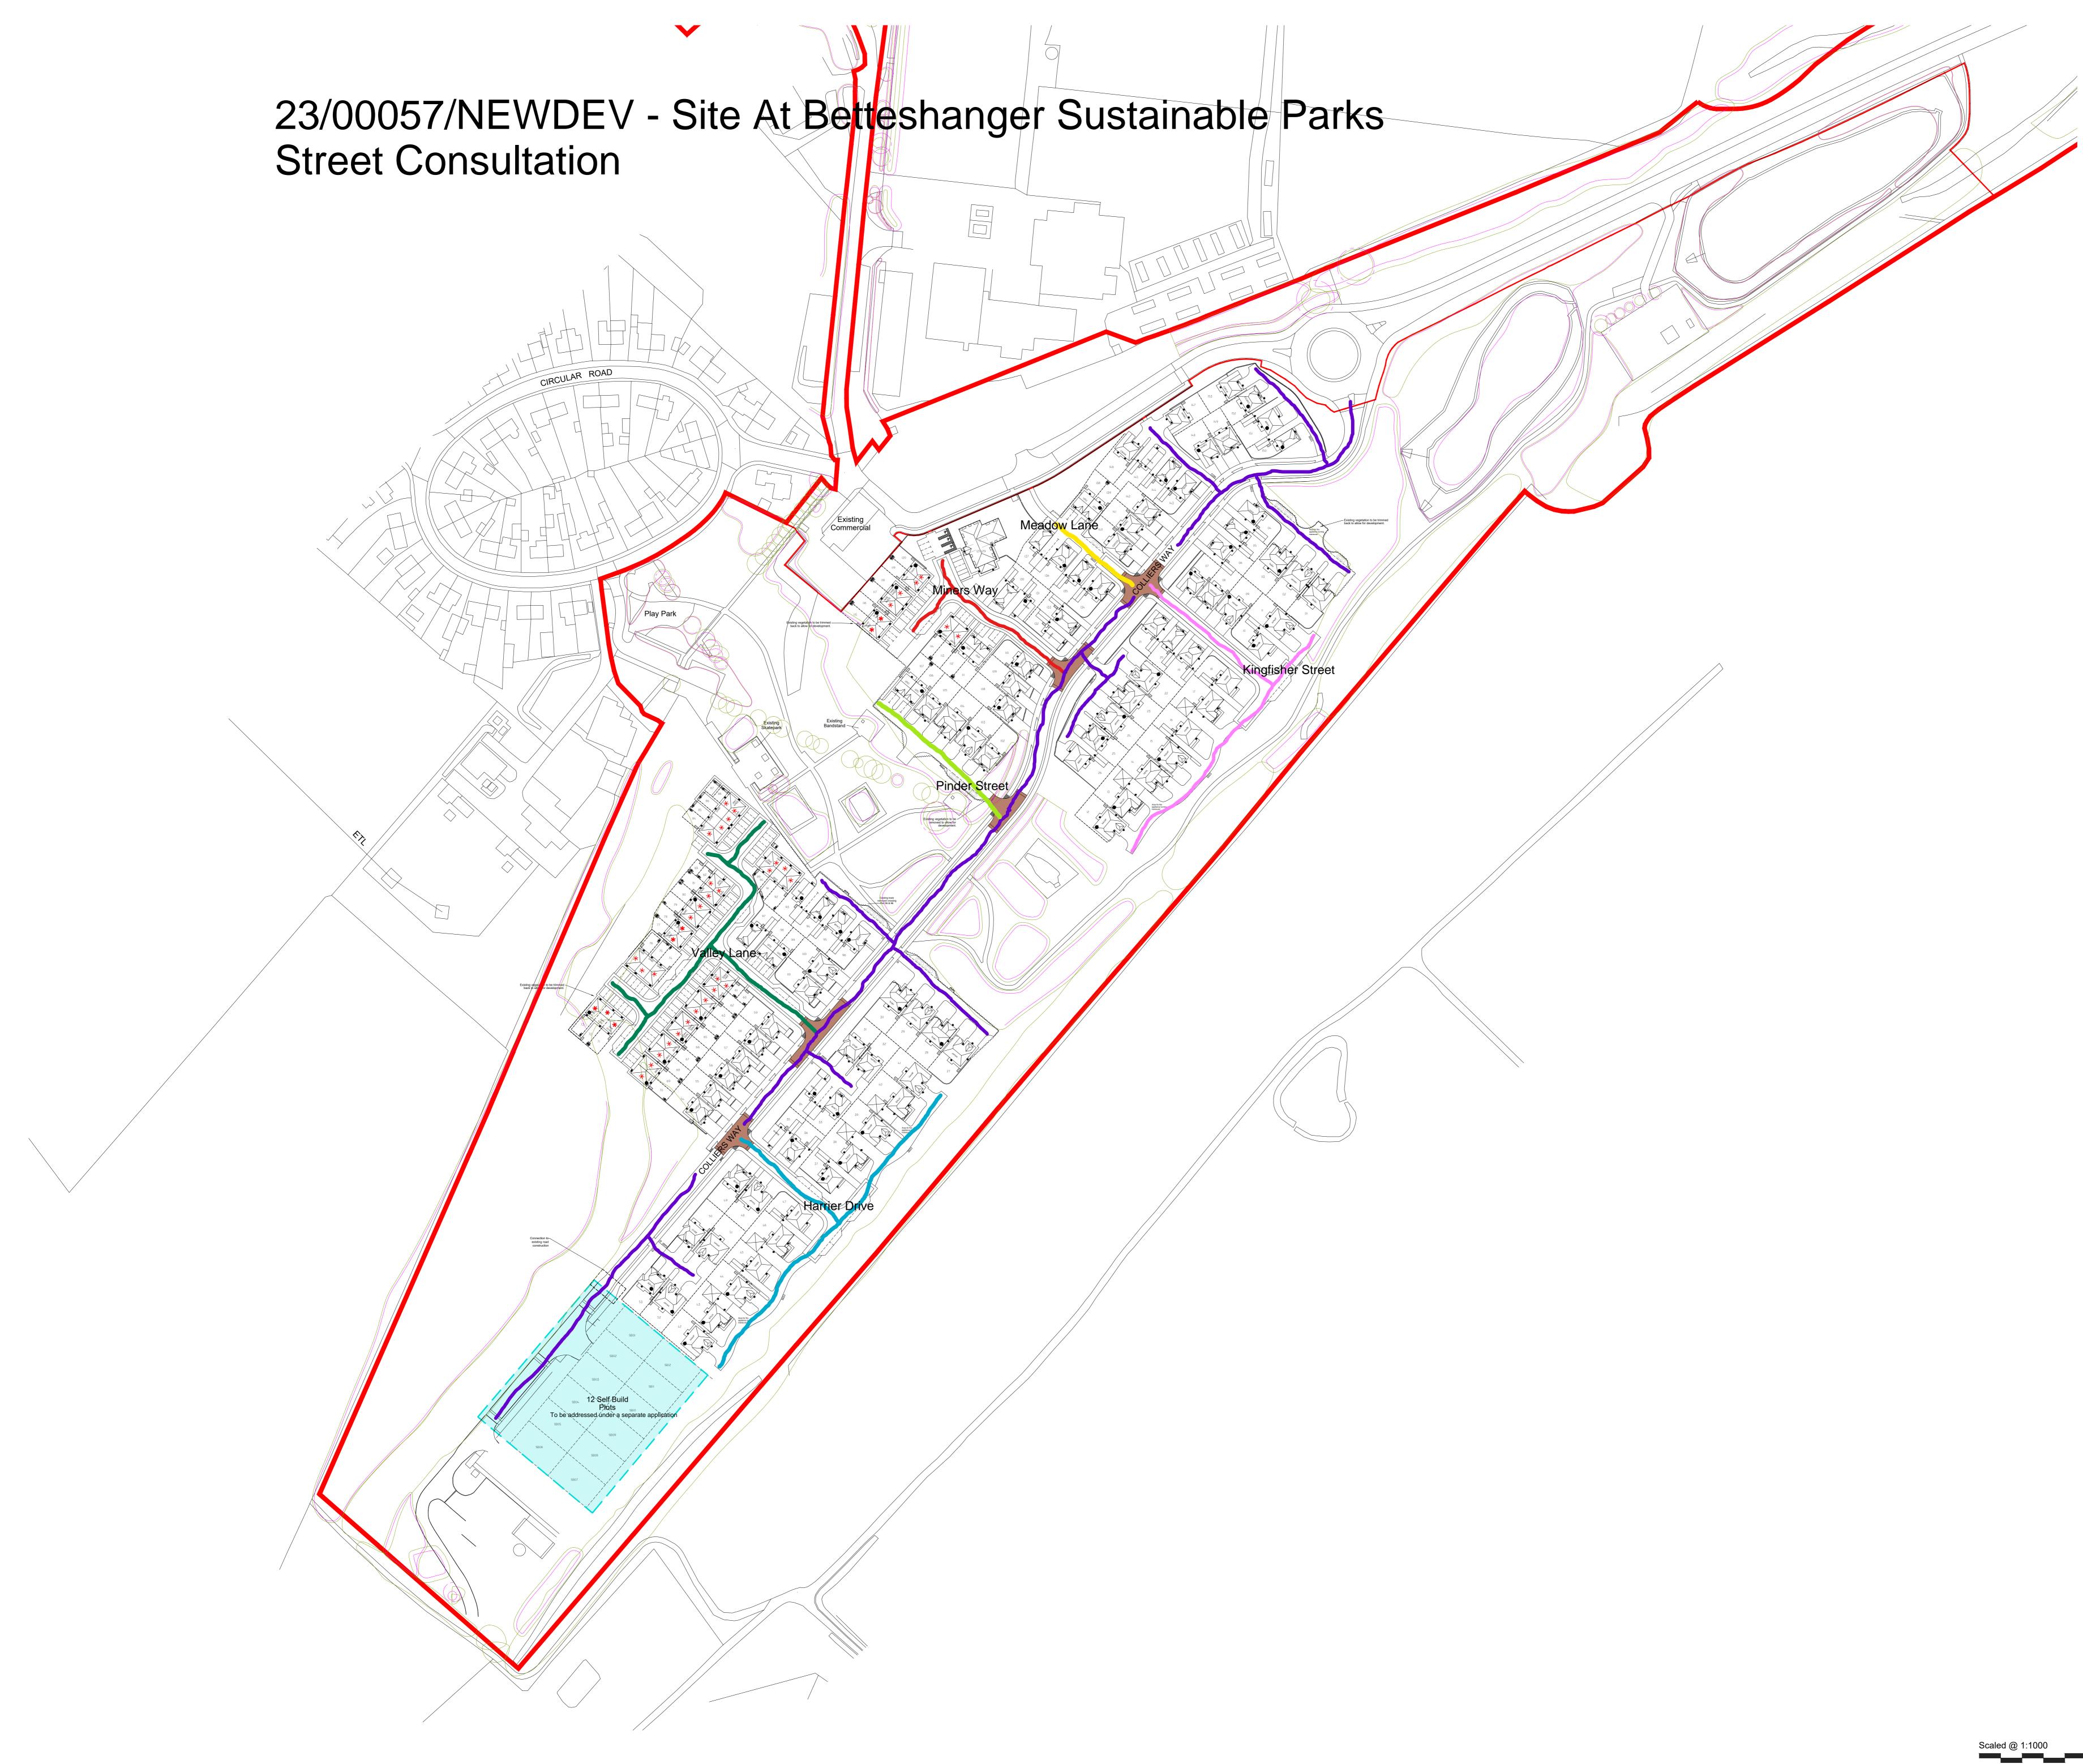

#### NOTICE OF DELEGATED DECISION – (DD16 23) NAMING OF NEW STREETS ON SITE AT BETTESHANGER SUSTAINABLE PARKS, BETTESHANGER ROAD, BETTESHANGER

Please find attached details of a decision taken by Councillor Jamie Pout, Portfolio Holder for Transport, Licensing and Environmental Services, to name new streets at a site at Betteshanger.

### **Delegated Decision**

| Decision No:                | DD16                                                                                                                                                                                                                                                       |
|-----------------------------|------------------------------------------------------------------------------------------------------------------------------------------------------------------------------------------------------------------------------------------------------------|
| Subject:                    | NAMING OF NEW STREETS ON SITE AT BETTESHANGER<br>SUSTAINABLE PARKS, BETTESHANGER ROAD,<br>BETTESHANGER                                                                                                                                                     |
| Date of Decision:           | 3 July 2023                                                                                                                                                                                                                                                |
| Notification Date:          | 15 August 2023                                                                                                                                                                                                                                             |
| Implementation Date:        | 21 August 2023                                                                                                                                                                                                                                             |
| Decision taken by:          | Councillor Jamie Pout, Portfolio Holder for Transport,<br>Licensing and Environmental Services                                                                                                                                                             |
| Delegated Authority:        | Part 3 of the Constitution – Responsibility for Functions;<br>Section D1 (Specific Powers Delegated to Members of the<br>Executive)                                                                                                                        |
| Decision Type:              | Executive Non-Key                                                                                                                                                                                                                                          |
| Call-In to Apply?           | Yes (call-in will expire at 10.00am on 21 August 2023)                                                                                                                                                                                                     |
| Classification:             | Unrestricted                                                                                                                                                                                                                                               |
| Reason for the<br>Decision: | The Council has a statutory duty to consider and determine<br>whether applications for new street names are acceptable. This<br>decision was taken in accordance with the legislation (Section 17<br>of the Public Health Act 1925) and office procedures. |
| Decision:                   | To name the new streets Kingfisher Street, Meadow Lane, Miners Way, Pinder Street, Valley Lane and Harrier Drive.                                                                                                                                          |

#### 1. Consideration and Alternatives (*if applicable*)

- 1.1 None.
- 2. Any Conflicts of Interest Declared?
- 2.1 None.
- 3. Supporting Information (as applicable)
- 3.1 Correspondence from developer and replies from consultees. Persons consulted: Royal Mail Address Development Team, Kent Police Headquarters, Kent Fire and Rescue Service, Northbourne Parish Council and the Ward Councillors.
- 3.2 Following receipt of proposed street names, a consultation was held and no objections were received.